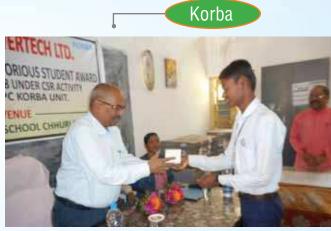

परिश्रम व लगन से ही मिलेगी सफलता

छात्र-छात्राओ को किया प्रस्कृत

which a which Plantach spream of Figures chartshy flower farmers for strawbas theftels all ally it WE DEBUT IN YMPIN विकालगण रता मधुरा में मेरधाओं सारण mund of groups a multil PROVED NUMBER

सामाजिक गायित्व के तहत जण्डों को बेग व पुरस्कार सांध की गई। मीई जो पीके सिन्हा ने छात्री को कडी मेहनत व अनुशासन की सीख यो। मौके पर जीएम एस गीरीशंकर, आरएन ज्ञा, मैनेजर संतोष तिवारी, डी. कुमार, आनंद शंकर मिला, रविकांत प्रसाद, निवेश कुमार, राहुल कुमार, रणधीर कुमार, अविनाश कुमार, किशोर प्रसाद सिंह, कुण्णानंद झा शिक्षक पंकज कमार, चंदन आदि थे। (हि.सं)