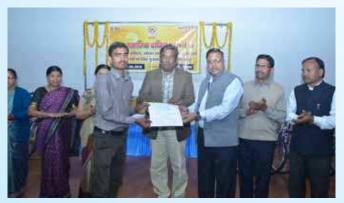

चोहान राम आदि उपस्थित थे।

Contract International Contractions

मियरो। चास नगर निगम क्षेत्र स्थित आईटीआई कॉलेज प्रांगन में वटिलिटी पायरटेक लिमिटेड की ओर से कार्यक्रम का अच्छेजन किया गया। इस मौके पर पावरटेक की और से राषण्डा स्कूल में दशवों व बारण्डवों के विद्यापियों को प्रथम, डिडीय व तुतीय पुरस्कार दिया गया। जिसमें जीन, दो व एक इजार रुपए का नगर रागि दी चई। इसके अल्प्राया निम्टिड कंपनी ने बासगोड़ा राजकीय मध्य विद्यालग में कम्प्यूटर सिसटम का विराग किया। इस अवसर पर लक्ष्मण, मनोज कुमार, राजीथ सिंह, अंकिता कुमारी, पुरुषोत्तम कुमार, अमरेन्द्र कुमार सहित अन्य लोग उद्यस्थित थे।