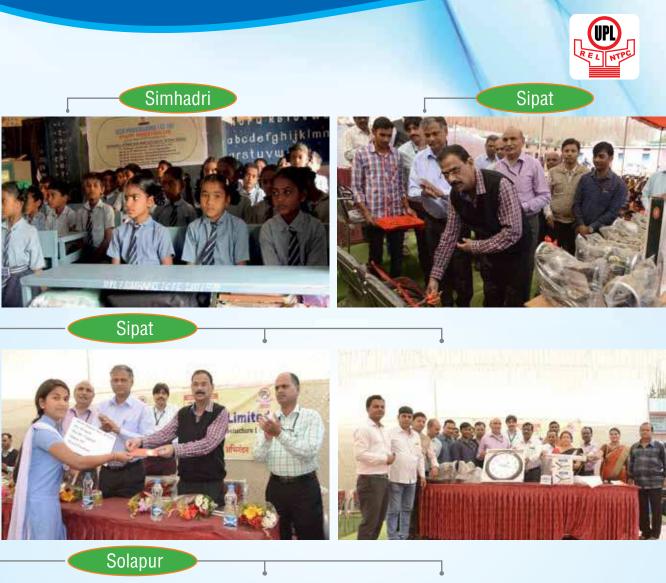

#### **3.1. PROMOTING EDUCATION**

This is our core area of intervention. Our endeavour is to address the basic need of the schools as per their requirement located in the remote areas of our work place. A new initiative in the area of skill development is focused on individual encouragement by introducing UPL ITI Meritorious Trainee Award, besides the existing UPL Meritorious Student Award. Glimpses of our select key activities are as presented.

#### **CSR PROGRAMME SECTOR: PROMOTING EDUCATION**

| KEY CSR ACTIVITIES                                          | BENEFICIARIES         | QUANTITIES |
|-------------------------------------------------------------|-----------------------|------------|
| UPL Meritorious Student Award                               | 171 students          | 171        |
| UPL ITI Meritorious Trainee Award                           | 153 trainees students | 153        |
| Desk- Bench                                                 | 18 schools            | 515        |
| Fan                                                         | 16 schools            | 161        |
| Steel Almirah/Bookshelf                                     | 15 schools            | 28         |
| Chair for Teacher/Library                                   | 14 schools            | 132        |
| Office/ Library Table                                       | 10 schools            | 34         |
| Black Board                                                 | 2 schools             | 8          |
| Notice Board                                                | 6 schools             | 6          |
| Different Study Materials for Blind & Deaf-Dumb<br>Students | 1 special school      | 31         |
| Computer                                                    | 4 schools             | 4          |
| Dari                                                        | 1 school              | 4          |
| Printer                                                     | 3 schools             | 3          |
| School Bags                                                 | 207 students          | 207        |
| School Bell                                                 | 1 school              | 1          |
| Wall Clock                                                  | 1 school              | 3          |
| Books for Library                                           | 1 school              | 70         |
| Woolen Sweater for Class I to V Students                    | 2 schools             | 400        |
| Lady Bicycles                                               | 88 students           | 88         |
| Mid Day Meal Thali                                          | 3 schools             | 165        |
| Water Glass for Mid Day Meal                                | 3 schools             | 165        |
| Bunk Bed                                                    | 1 residential school  | 10         |
| Lab Items                                                   | 1 school              | 10         |
| Bata Shoes for Girl Students                                | 245 students          | 245        |
| Notebooks (sets of 6 copies)                                | 510 students          | 510        |
| Sitting Mats (12"x 4")                                      | 1 school              | 8          |
| LED Tube Light                                              | 1 residential school  | 6          |
| Open Iron Racks                                             | 1 residential school  | 10         |
| Umbrella for Students                                       | 726 students          | 726        |
|                                                             |                       |            |