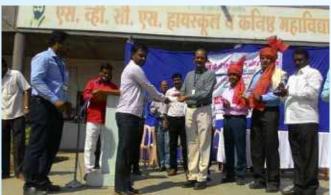

# RGPPL Dabhol

Our initiatives address women empowerment, sports encouragement, solar initiative, and bus stand shed for the convenience of local people. Women empowerment programme aims to provide them with sustainable economic livelihood opportunity by providing sewing machines to the trained village women.

#### **CSR PROGRAMME SECTOR: MISCELLANEOUS INITIATIVES**

| KEY CSR ACTIVITIES                      | BENEFICIARIES | QUANTITIES |
|-----------------------------------------|---------------|------------|
| Foot Ball                               | 1 School      | 5          |
| Carrom Board                            | 1 School      | 3          |
| Support to Sportsman in Para Athlete    | 1 Person      | 1          |
| National Shooting Championship          | Local Region  | 1          |
| 1 KW Solar Hybrid System with Ear thing | 1 School      | 1          |
| Paddle Sewing Machines                  | 30 Women      | 30         |
| Solar Lantern                           | 40 Students   | 40         |
| Gramin Kabaddi Prtiyogita               | 8 Teams       | 1          |
| Bus Stand Shed                          | Local People  | 1          |