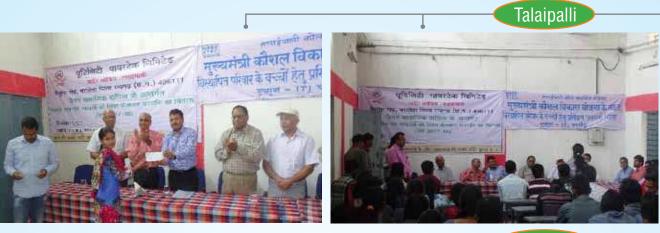

| NTECL-Chennai, Tamilnadu  | UPL Meritorious Student Award<br>Sewing Machine                      |
|---------------------------|----------------------------------------------------------------------|
|                           | Wheel Chair                                                          |
| Ramagundam, Telangana     | UPL ITI Meritorious Trainee Award                                    |
|                           | Table                                                                |
|                           | Chair<br>Chair Back                                                  |
|                           | Open Iron Rack                                                       |
|                           | Steel Meal Plates                                                    |
|                           | Steel Water Glasses<br>1 HP Current Motor with fitting for Bore well |
|                           | Water Tank                                                           |
|                           | Water Cooler                                                         |
|                           | Bata Shoes for Girls student                                         |
|                           | Carpet                                                               |
| Simhadri, A.P.            | UPL ITI Meritorious Trainee Award                                    |
|                           | Desk- Bench                                                          |
| Gandhar, Gujarat          | UPL Meritorious Student Award                                        |
| Kawas, Gujarat            | UPL Meritorious Student Award                                        |
|                           | UPL ITI Meritorious Trainee Award                                    |
| Korba, C.G.               | UPL Meritorious Student Award                                        |
| Sipat, C.G.               | Desk-Bench<br>UPL Meritorious Student Award                          |
| Sipat, 0.0.               | UPL ITI Meritorious Trainee Award                                    |
|                           | Sewing Machine                                                       |
|                           | Dari                                                                 |
|                           | Chair                                                                |
|                           | Table                                                                |
|                           | Fan                                                                  |
|                           | School bell                                                          |
|                           | Wall Clock for School                                                |
| Bhilai, C.G               | UPL Meritorious Student Award                                        |
|                           | Water Cooler<br>Fan                                                  |
|                           | Table                                                                |
|                           | Chair                                                                |
|                           | Almirah                                                              |
|                           | Water Tank                                                           |
| Mouda, Maharashtra        | UPL Meritorious Student Award                                        |
|                           | UPL ITI Meritorious Trainee Award                                    |
|                           | Water Cooler                                                         |
|                           | Desk-Bench                                                           |
| Solanur Maharashtra       | Almirah<br>UPL Meritorious Student Award                             |
| Solapur, Maharashtra      | Desk - Bench                                                         |
| Talaipalli, Chhattisgarh  | UPL Meritorious Student Award                                        |
| raiaipain, ornattiogarn   | UPL ITI Meritorious Trainee Award                                    |
| RGPPL-Dabhol, Maharashtra | UPL ITI Meritorious Trainee Award                                    |
|                           | Mega Blood Donation Camp                                             |
|                           | Wheel Chair                                                          |
|                           | Fan                                                                  |
|                           | Bunk Bed                                                             |
|                           | Water Filter                                                         |
|                           | LED Tube Light                                                       |
|                           |                                                                      |