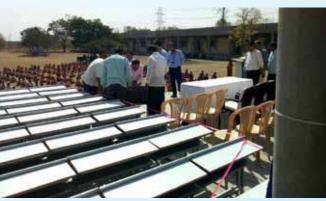

#### 15 छात्राओं को दी साइकिल

रामरुद्रा के बच्चों को मिला परस्कार

अफिलनगर। एक्टोपेस्टे सिंगदेली के महाप्रबंधक (प्रथलन एव शास्त्रात्रारा प्रभुत्वाचा सारवित्ते के महत्व्यकार (प्रकारक दंध अनुरायण) अन्यतिक गुराव में कहा कि विमासक वेश्व में अध्यत्यकार के साल कामें देशता में निशुत्व बनावे हैं। यह कुमायर को आवश्चेष संज में सिल किसेक्टर्नट करेंटन जन्मानिक विद्यालय में मत्त्रकित एवं कैपकी पुरुष्ठाय विश्व पर स्वतर्क को अर्थवीय कर रहे के आज कि पाछी में अन्यत सीपकों से बंधान्यवाद अंत्रेविंग्रि हैं। जावरा क्रमें निष्ठारने को है। पुरु सुपी प्रतिन को उभारने का साल बराल है। रावे विष्ठ उनका स्वत्र रावजेयी हैं। पुष्टिल इनेस्टार केके सिंह में प्रधान कि सिल के निय संवत्राय स्वाय नहीं होना प्रतिन्द्र की किसि प्रकार कि सिल के पुत्र करने को लिय संवत्राय साल नहीं होना प्रतिन्द्र की त्राय प्रकार की करते भूत करने को दिसा में पुषीएल सराइनीय भूषिका का निर्वाहन कर रहा है। 15 साहाओं को साइकिल और तीन मेथाची साही को जेतसाव साहज से ये बाजार स्थये का फेळ प्रदान किया। संग्रालय विद्यालय के गरिता क्वनता उमापति विपक्षी ने जन्मीय समापन महन्द्रभाषक धारका दल विपाली ने किया। प्रधानपार्थ नालपंत दिता आदि सीजूद रहे।