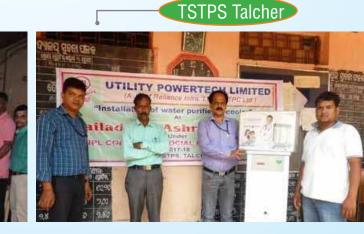

# TSTPS Talcher

# CSR PROGRAMME SECTOR: MAKING AVAILABLE SAFE DRINKING WATER

| KEY CSR ACTIVITIES                                                           | BENEFICIARIES                      | QUANTITIES |
|------------------------------------------------------------------------------|------------------------------------|------------|
| Boring Deep Well Hand Pump                                                   | 2 Schools                          | 2          |
| Drilling Bore Well with Hand Pump & installation of 1<br>HP Submersible Pump | 1 Village Panchayat                | 1          |
| Water Tank                                                                   | 1 School+ Mother<br>Teresa Mission | 2          |
| Water Filter/Purifier                                                        | 7 Schools                          | 21         |
| Water Cooler                                                                 | 10 Schools                         | 10         |