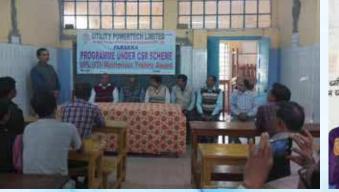

चोहान राम आदि उपस्थित थे।

Contract International Contractions

मियरो। चास नगर निगम क्षेत्र स्थित आईटीआई कॉलेज प्रांगन में वटिलिटी पायरटेक लिमिटेड की ओर से कार्यक्रम का अच्छेजन किया गया। इस मौके पर पावरटेक की और से राषण्डा स्कूल में दशवों व बारण्डवों के विद्यापियों को प्रथम, डिडीय व तुतीय पुरस्कार दिया गया। जिसमें जीन, दो व एक इजार रुपए का नगर रागि दी चई। इसके अल्प्राया निम्टिड कंपनी ने बासगोड़ा राजकीय मध्य विद्यालग में कम्प्यूटर सिसटम का विराग किया। इस अवसर पर लक्ष्मण, मनोज कुमार, राजीथ सिंह, अंकिता कुमारी, पुरुषोत्तम कुमार, अमरेन्द्र कुमार सहित अन्य लोग उद्यस्थित थे।