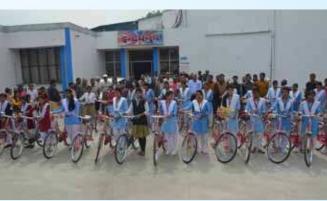

#### 15 छात्राओं को दी साइकिल

रामरुद्रा के बच्चों को मिला परस्कार

अफिलनगर। एक्टोपेस्टे सिंगदेली के महाप्रबंधक (प्रथलन एव शास्त्रात्रारा प्रभुत्वाचा सारवित्ते के महत्व्यकार (प्रकारक दंध अनुरायण) अन्यतिक गुराव में कहा कि विमासक वेश्व में अध्यत्यकार के साल कामें देशता में निशुत्व बनावे हैं। यह कुमायर को आवश्चेष संज में सिल किसेक्टर्नट करेंटन जन्मानिक विद्यालय में मत्त्रकित एवं कैपकी पुरुष्ठाय विश्व पर स्वतर्क को अर्थवीय कर रहे के आज कि पाछी में अन्यत सीपकों से बंधान्यवाद अंत्रेविंग्रि हैं। जावरा क्रमें निष्ठारने को है। पुरु सुपी प्रतिन को उभारने का साल बराल है। रावे विष्ठ उनका स्वत्र रावजेयी हैं। पुष्टिल इनेस्टार केके सिंह में प्रधान कि सिल के निय संवत्राय स्वाय नहीं होना प्रतिन्द्र की किसि प्रकार कि सिल के पुत्र करने को लिय संवत्राय साल नहीं होना प्रतिन्द्र की त्राय प्रकार की करते भूत करने को दिसा में पुषीएल सराइनीय भूषिका का निर्वाहन कर रहा है। 15 साहाओं को साइकिल और तीन मेथाची साही को जेतसाव साहज से ये बाजार स्थये का फेळ प्रदान किया। संग्रालय विद्यालय के गरिता क्वनता उमापति विपक्षी ने जन्मीय समापन महन्द्रभाषक धारका दल विपाली ने किया। प्रधानपार्थ नालपंत दिता आदि सीजूद रहे।