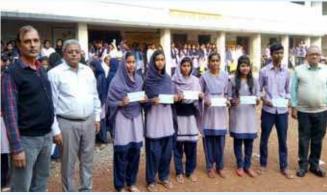

#### 15 छात्राओं को दी साइकिल

रामरुद्रा के बच्चों को मिला परस्कार

अफिलनगर। एक्टोपेस्टे सिंगदेली के महाप्रबंधक (प्रथलन एव शास्त्रात्रारा प्रभुत्वाचा सारवित्ते के महत्व्यकार (प्रकारक दंध अनुरायण) अन्यतिक गुराव में कहा कि विमासक वेश्व में अध्यत्यकार के साल कामें देशता में निशुत्व बनावे हैं। यह कुमायर को आवश्चेष संज में सिल किसेक्टर्नट करेंटन जन्मानिक विद्यालय में मत्त्रकित एवं कैपकी पुरुष्ठाय विश्व पर स्वतर्क को अर्थवीय कर रहे के आज कि पाछी में अन्यत सीपकों से बंधान्यवाद अंत्रेविंग्रि हैं। जावरा क्रमें निष्ठारने को है। पुरु सुपी प्रतिन को उभारने का साल बराल है। रावे विष्ठ उनका स्वत्र रावजेयी हैं। पुष्टिल इनेस्टार केके सिंह में प्रधान कि सिल के निय संवत्राय स्वाय नहीं होना प्रतिन्द्र की किसि प्रकार कि सिल के पुत्र करने को लिय संवत्राय साल नहीं होना प्रतिन्द्र की त्राय प्रकार की करते भूत करने को दिसा में पुषीएल सराइनीय भूषिका का निर्वाहन कर रहा है। 15 साहाओं को साइकिल और तीन मेथाची साही को जेतसाव साहज से ये बाजार स्थये का फेळ प्रदान किया। संग्रालय विद्यालय के गरिता क्वनता उमापति विपक्षी ने जन्मीय समापन महन्द्रभाषक धारका दल विपाली ने किया। प्रधानपार्थ नालपंत दिता आदि सीजूद रहे।