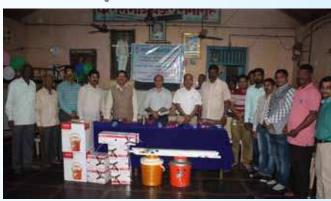

#### यूपीएल के कार्यक्रम में दिलाई गई स्वच्छता की शपथ

हिन्दुस्तान

806 1950 State • 02 1950 - 2018 •

बोकारो

प्रवेशन चीमा जा सामग्री कार्यास्त राज्य राज्यता व साम्याओं के फान-राज्य की मुविपाओं हे। देशन कुमी, रीजन वही, जी, प्रतिनंत किन एवं क्षेत्रे प्रहान की गई। साथ ही प्रतिन्ताओं को मिल्ल् प्रश्नेन प्रदान की गई। बार्यक्रम के मुखर अतिम एवं

धयंत प्रयुद्ध वहाज्य-२४ एन्ट्रीपीपी सीपा थे। बर्ग्सहा की अन्यस्ता वन्तन बाहरह अवसीन प्रबंध (पूर्वत्त) में बीत प्राप्त -हत्वाकों इन्हे लेक तूल प्रमुत बिना एक हथ एक सामंत इन मध्ये को स्वन्धना को लागा दिल्ही गई। बालेकम में प्रायमध्य गरीप कुछर ने अस-प्रायाने के राज्य प्रेकर किंग