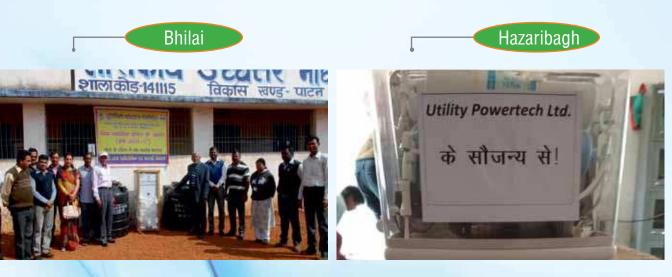

# Vindhyachal

UPL-CSR envisages that making available safe drinking water in the schools is of prime importance to mitigate water borne diseases amongst students. We are providing bore deep well, water tanks, water coolers & filters to schools under this area of intervention.

# CSR PROGRAMME SECTOR: MAKING AVAILABLE SAFE DRINKING WATER

| KEY CSR ACTIVITIES                                                           | BENEFICIARIES                      | QUANTITIES |
|------------------------------------------------------------------------------|------------------------------------|------------|
| Boring Deep Well Hand Pump                                                   | 2 Schools                          | 2          |
| Drilling Bore Well with Hand Pump & installation of 1<br>HP Submersible Pump | 1 Village Panchayat                | 1          |
| Water Tank                                                                   | 1 School+ Mother<br>Teresa Mission | 2          |
| Water Filter/Purifier                                                        | 7 Schools                          | 21         |
| Water Cooler                                                                 | 10 Schools                         | 10         |