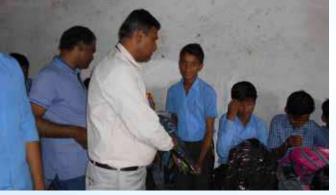

#### 15 छात्राओं को दी साइकिल

रामरुद्रा के बच्चों को मिला परस्कार

अफिलनगर। एक्टोपेस्टे सिंगदेली के महाप्रबंधक (प्रथलन एव शास्त्रात्रारा प्रभुत्वाचा सारवित्ते के महत्व्यकार (प्रकारक दंध अनुरायण) अन्यतिक गुराव में कहा कि विमासक वेश्व में अध्यत्यकार के साल कामें देशता में निशुत्व बनावे हैं। यह कुमायर को आवश्चेष संज में सिल किसेक्टर्नट करेंटन जन्मानिक विद्यालय में मत्त्रकित एवं कैपकी पुरुष्ठाय विश्व पर स्वतर्क को अर्थवीय कर रहे के आज कि पाछी में अन्यत सीपकों से बंधान्यवाद अंत्रेविंग्रि हैं। जावरा क्रमें निष्ठारने को है। पुरु सुपी प्रतिन को उभारने का साल बराल है। रावे विष्ठ उनका स्वत्र रावजेयी हैं। पुष्टिल इनेस्टार केके सिंह में प्रधान कि सिल के निय संवत्राय स्वाय नहीं होना प्रतिन्द्र की किसि प्रकार कि सिल के पुत्र करने को लिय संवत्राय साल नहीं होना प्रतिन्द्र की त्राय प्रकार की करते भूत करने को दिसा में पुषीएल सराइनीय भूषिका का निर्वाहन कर रहा है। 15 साहाओं को साइकिल और तीन मेथाची साही को जेतसाव साहज से ये बाजार स्थये का फेळ प्रदान किया। संग्रालय विद्यालय के गरिता क्वनता उमापति विपक्षी ने जन्मीय समापन महन्द्रभाषक धारका दल विपाली ने किया। प्रधानपार्थ नालपंत दिता आदि सीजूद रहे।