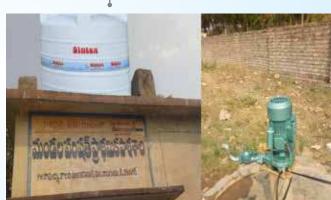

# Vindhyachal

UPL-CSR envisages that making available safe drinking water in the schools is of prime importance to mitigate water borne diseases amongst students. We are providing bore deep well, water tanks, water coolers & filters to schools under this area of intervention.

# CSR PROGRAMME SECTOR: MAKING AVAILABLE SAFE DRINKING WATER

| KEY CSR ACTIVITIES                                                           | BENEFICIARIES                      | QUANTITIES |
|------------------------------------------------------------------------------|------------------------------------|------------|
| Boring Deep Well Hand Pump                                                   | 2 Schools                          | 2          |
| Drilling Bore Well with Hand Pump & installation of 1<br>HP Submersible Pump | 1 Village Panchayat                | 1          |
| Water Tank                                                                   | 1 School+ Mother<br>Teresa Mission | 2          |
| Water Filter/Purifier                                                        | 7 Schools                          | 21         |
| Water Cooler                                                                 | 10 Schools                         | 10         |